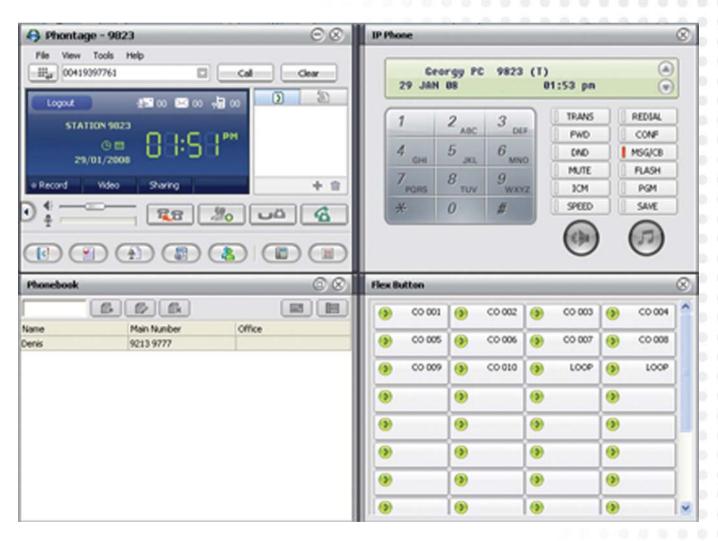

Phontage SoftPhone is a screen-based interface that works just like your telephone keypad. You can make a call, receive a call, and pick up your voicemails too. And because it becomes a part of the office iPECS or Aria-ipe system, you get the extras that you've come to expect, like Caller ID with Name, Call Forwarding, and more

## EASILY SETUP AND INTUITIVE TO USE

Remember that your LG-Nortel Phontage works as an extension from your office iPECS or Aria-ipe system, and requires a DSL link or hotspot to operate. Once set up the operation is simple. The dialing interface looks just like the picture above. Simply point and click to speak through your computer. We recommend that you use a quality headset with a microphone rather than relying on the audio input/output devices that come standard with your computing equipment.