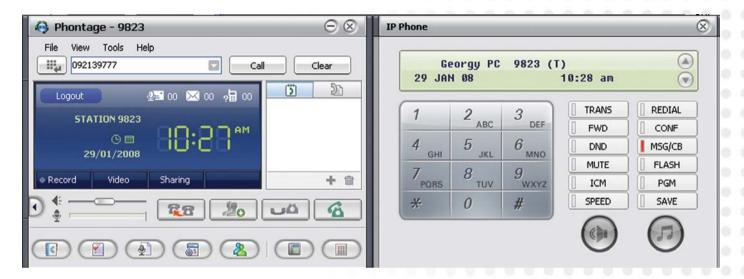

Phontage SoftPhone is a screen-based interface that works just like your telephone keypad. You can make a call, receive a call, and pick up your voicemails too. And because it becomes a part of the office iPECS or Aria-ipe system, you get the extras that you've come to expect, like Caller ID with Name, Call Forwarding, and more

## EASILY SETUP AND INTUITIVE TO USE

Remember that your LG-Nortel Phontage works as an extension from your office iPECS or Aria-ipe system, and requires a DSL link or hotspot to operate. Once set up the operation is simple. The dialing interface looks just like the picture above. Simply point and click to speak through your computer. We recommend that you use a quality headset with a microphone rather than relying on the audio input/output devices that come standard with your computing equipment.